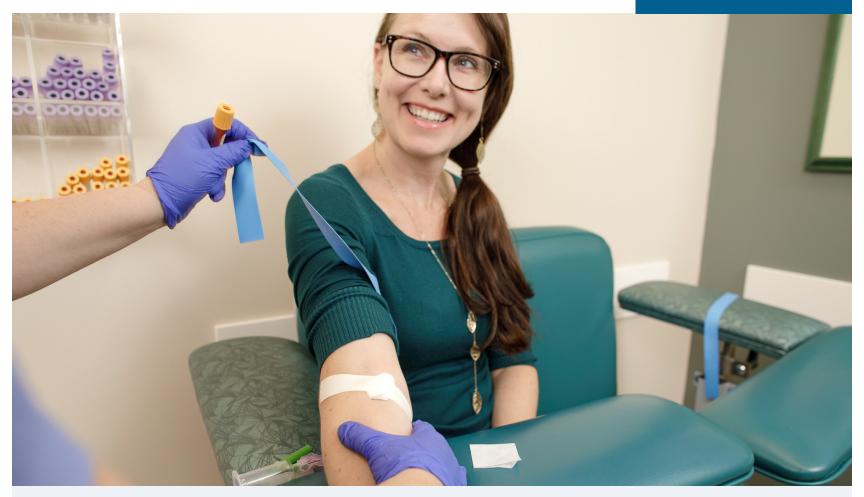

## LAB SCREENINGS

A 12-hour fast prior to the lab draw is required. You may take medications and only drink water.

**General Health Screen: \$20** *Complete blood count, cholesterol, HDL, LDL, triglycerides, chemistry panel, TSH* 

Lipid & Glucose: \$10 Cholesterol, HDL, LDL, Triglycerides, Glucose

Vitamin D: \$20